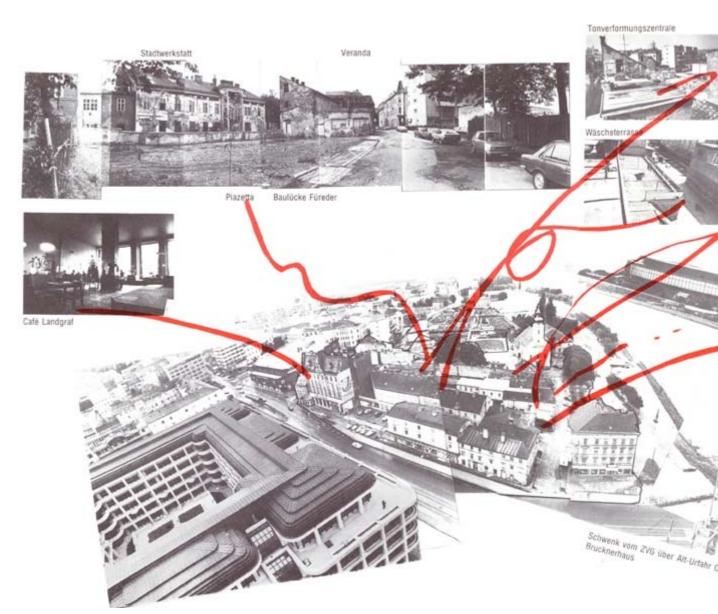

# t.p.l.m.\* SINGING POOL









(In-contract) (view for the contract of the co











## BEWILDING DIN OR WITH - ENGIN MORE FLIREN BURGE GREATIN SOUT ANY SECOND



















Security between the foresteening special and the security of the security of





Bibs olds. As at least An eating acquired least being at a reserve of in the territory page protect to be replaced \$1. Upon to the page that and the parties in advanta May at the security and 20 pt 10.

## PASSAMUSICANDIDATEN

For one students instant, og op anne, stortered stelle, forskensensen a 19 for belanders sinte manne blanderse

UND ANDINI NORMISCHI MASKINACIN



| before been proportional   |                  |
|----------------------------|------------------|
| -                          | The Sept         |
| Probabilities on 20 feet 4 | Org