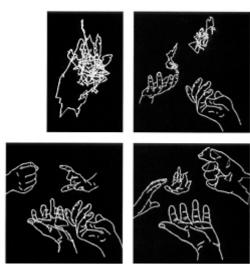

Two Silicon Graphics, computers that are remotely located from each other are connected in a local or telecommunications network. Persons at these separate locations can see the transmitted live image of each other's face on the computer screens as well as superimposed computer generated line drawings of hands. In the furniture of the table which suppports these computer screens there are holes where the viewers put their hands to move joysticks which in turn control the movement of these virtual hands. While these hands are interactively manipulated, their gestures continuously change — this is achieved by an algorithmic metamorphosis of the lines that constitute each hand, creating an interplay of abstract transitions between each gesture.

Four hands appear on the screen — two pairs of left and right hands controlled by the respective hands of the two users. For each person the spatial orientation of these hands on the screen is consistent with reality. Thus the work allows two viewers to enjoy an improvised visual communication with each other via a metalanguage of gestural permutations. Distant

| from each other and yet face to face, they interactively manipulate articulate a nonverbal yet eloquent dialog. | e surrogate virtual hands to |
|-----------------------------------------------------------------------------------------------------------------|------------------------------|
|                                                                                                                 |                              |
|                                                                                                                 |                              |
|                                                                                                                 |                              |
|                                                                                                                 |                              |
|                                                                                                                 |                              |
|                                                                                                                 |                              |
|                                                                                                                 |                              |
|                                                                                                                 |                              |
|                                                                                                                 |                              |
|                                                                                                                 |                              |
|                                                                                                                 |                              |