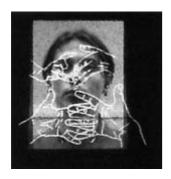

In the disembodied domain of televirtual networking, the paraphysical reconstruction of surrogate body languages is a cardinal endeavor. This installation constitutes a specific modality of remote communication between two persons where facial expression and hand gestures are its essential agencies.

Two Silicon Graphics, computers that are remotely located from each other are connected in a local or telecommunications network. Persons at these separate locations can see the transmitted live image of each other's face on the computer screens as well as superimposed computer generated line drawings of hands. In the furniture of the table which suppports these computer screens there are holes where the viewers put their hands to move joysticks which in turn control the movement of these virtual hands. While these hands are interactively manipulated, their gestures continuously change — this is achieved by an algorithmic metamorphosis of the lines that constitute each hand, creating an interplay of abstract transitions between each gesture.